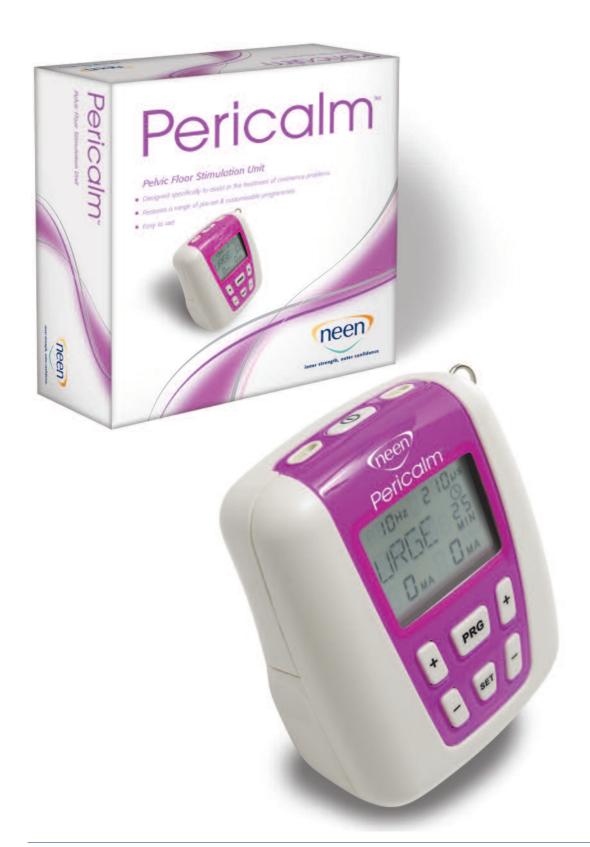

# Pericalm™

Pelvic Floor Stimulation Unit

Dual channel unit with digital display. Its simple design and ease of use make it excellent for both clinic and home treatments.

## Features:

- Pre-set and customisable programs
- Lock feature ensures patient compliance for home use
- Used with Periform®+, Anuform® or surface electrodes (not included)

## **Programs**

- Pelvic floor workout
- Pre-set programs for use in the treatment of:
  - Stress incontinence
  - Urge incontinence or overactive bladder
  - Mixed incontinence
  - Pelvic pain
- 3 customisable programs to change parameters to suit the user